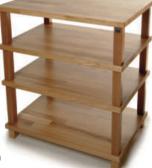

## PODIUMSlimline £349.00

\*price for solid oak - add \$50.00 for other finish option

- Same fantastic quality
- Solid Oak
- 4 hardwood finishes or natural
- Modular construction for future expansion
- Individually handmade in our own workshop based in the UK
- ▼ 4 tier rack pre-boxed and ready to dispatch
- ▼ Max load 100kg specified