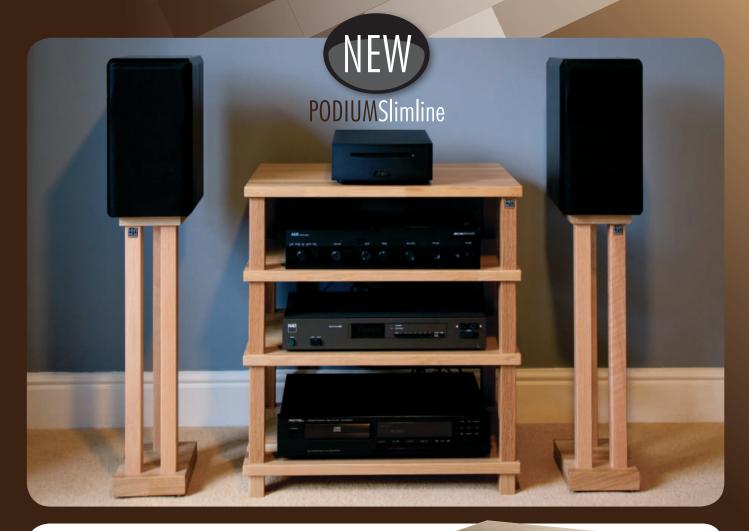

## PODIUMSlimline £349.00

\*price for solid oak - add \$50.00 for other finish option

- Same fantastic quality
- Solid Oak
- 4 hardwood finishes or natural
- Modular construction for future expansion
- Individually handmade in our own workshop based in the UK
- ▼ 4 tier rack pre-boxed and ready to dispatch
- ▼ Max load 100kg specified

## SLIMLINESpeakers £99.00

\*price for solid oak - add £20.00 for other finish option

- Same fantastic quality
- Solid Oak

朝門

- 4 hardwood finishes or natural
- Modular construction for future expansion
- Individually handmade in our own workshop based in the UK
- V Decoupling spikes for base as standard