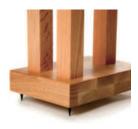

## SLIMLINESpeakers £99.00

\*price for solid oak - add £20.00 for other finish option

- Same fantastic quality
- Solid Oak

朝門

- 4 hardwood finishes or natural
- Modular construction for future expansion
- Individually handmade in our own workshop based in the UK
- V Decoupling spikes for base as standard